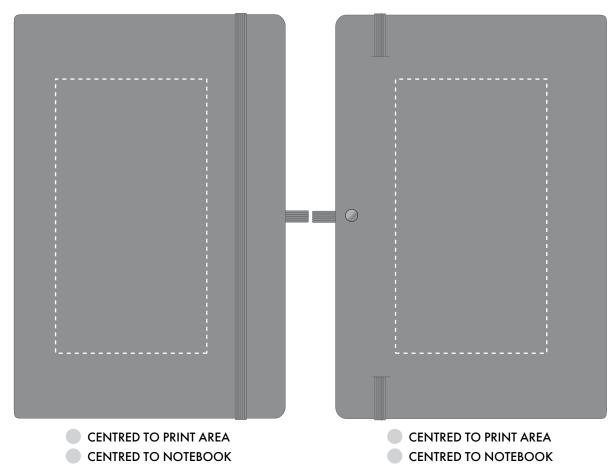

## **PANTONE REFERENCE(S)**

Debossing / Foil Blocking

ARTWORK SCALE 50%

ARTWORK SCALE 50%

The dashed line is to demonstrate print area and will not appear on your printed item

| ARTWORK SCALE 100%<br>Max print area: 145mm x 80mm |        | ARTWORK SCALE 100%<br>Max print area: 145mm x 80mm |
|----------------------------------------------------|--------|----------------------------------------------------|
| ,                                                  |        |                                                    |
| !<br>!<br>!                                        |        |                                                    |
| <br>                                               |        |                                                    |
|                                                    |        |                                                    |
|                                                    |        |                                                    |
| 1<br>1<br>1                                        |        |                                                    |
|                                                    |        |                                                    |
| 1<br>                                              |        |                                                    |
| 1<br>                                              |        |                                                    |
| !<br>!<br>!                                        | !<br>! |                                                    |
| 1<br>1<br>1                                        |        |                                                    |
|                                                    |        |                                                    |
| 1<br>1<br>1<br>1                                   |        |                                                    |
|                                                    |        |                                                    |
| 1<br>1<br>1                                        | !<br>! |                                                    |
| !<br>!<br>!                                        | !<br>! |                                                    |